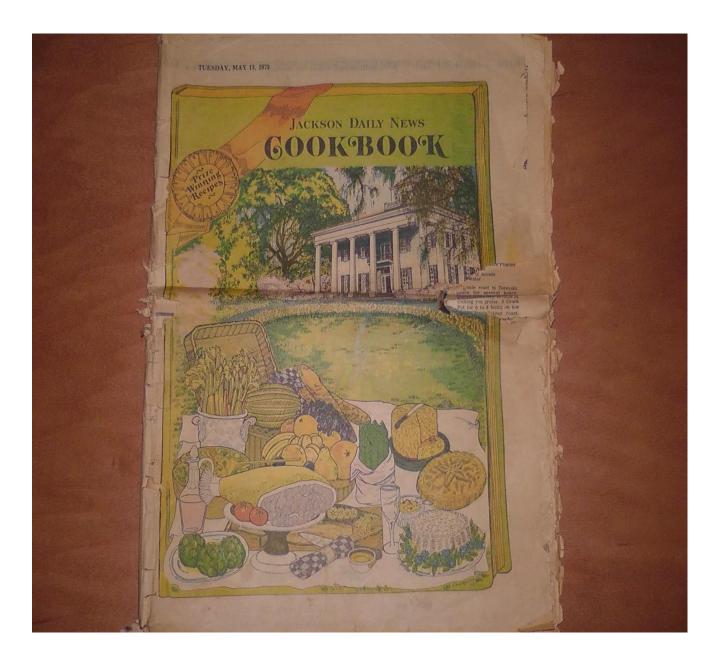

## Jackson Daily News Cookbook Insert (1975)

This insert use to come out yearly, it had recipes from contestants from the state of Mississippi vying for prizes.

The competition had 12 different categories listed below.

| Category                      | - Abbr Page (s)        |
|-------------------------------|------------------------|
| 1. MEAT POULTRY FISH          | - MPF 1,2,4,6          |
| 2. EGGS CHEESE CASEROLES      | - ECC 8,10             |
| 3. CAKES ICING                | - CI 10,12,14          |
| 4. DESSERTS PIES ICECREAM     | - DPI 14,16,17         |
| 5. COOKIES CANDIES            | - CC 17,18,19,20       |
| 6. PRESERVES PICKLES RELISHES | - PPR 20,21,24         |
| 7. VEGTABLES                  | - V 25,26,27           |
| 8. SALADS SOUPS               | - SS 28 ,29,30,31,32   |
| 9. BREAD ROLLS MUFFINS WAFF   | LES - BRMW 33,34,35,36 |
| 10. OUTDOOR COOKING           | - OC 36,37,38,39       |
| 11. PARTY FOOD                | - PF 40,41,42,43       |
| 12. DIET FOOD                 | - DF 44,45             |

I have managed to keep one copy that my mother gave me about 30 years ago. It's a bit worn but you can still read it.

The paper is to fragile too copy or scan, however I was able to take pictures of the text that can be enlarged to get the recipes.

Enjoy...